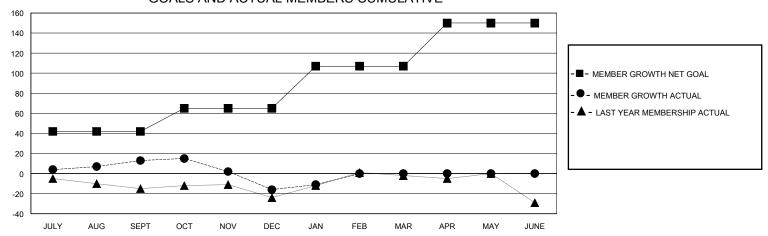

## GOALS AND ACTUAL MEMBERS CUMULATIVE

| DROPPED CLUBS: 1  DROPPED MEMBERS |    | 32 CLUBS OF 71 ADDED 1 OR MORE<br>NEW MEMBERS | GENDER DIS<br>MALE<br>FEMALE | 709 (68.04%)<br>333 (31.96%) |     |
|-----------------------------------|----|-----------------------------------------------|------------------------------|------------------------------|-----|
| DECEASED                          | 8  | CLICK HERE FOR CUMULATIVE                     | TOTAL FAMILY UNIT MEMBERS    |                              | 129 |
| CLUB CANCELLED                    | 0  | MEMBERSHIP DATA                               | FAMILY MEMBERS PAYING HALF   |                              | 65  |
| OTHER                             | 68 |                                               |                              |                              |     |
| TOTAL                             | 76 |                                               | 3020                         |                              |     |